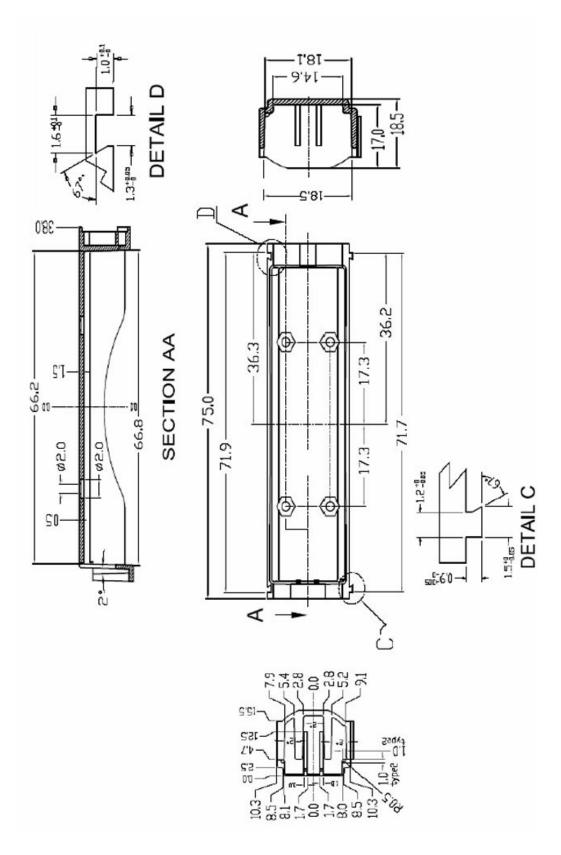

## **Technical Drawing of**

Battery holder: Li-Ion 18650 Battery Holder (1S1P) With 2.6" long 20AWG & PCB (1S1P-18650) --- Apply for 1S2P / 2S1P, 1S3P/ 3S1P, 1S4P/ 2S2P/ 4S1P battery holder

AA Portable Power Corp (http://www.batteryspace.com) Address: 860 S, 19<sup>th</sup> St, Unit A, Richmond, CA, 94804

Tel: 510-525-2328 Fax: 510-439-2808

Email: Sales@batteryspace.com Prepared & Approved by Max (01/04/10)

Scale: 1.5:1

| GENERAL TOLERANCES |        |
|--------------------|--------|
| XX.                | ±0.2   |
| X X . X            | +0.1   |
| XX.XX              | ±0.03  |
| **. ***            | 土0.01  |
| XX.                | ±۱°    |
| X X . X            | +0.5   |
| X X . X X          | ±0.25° |