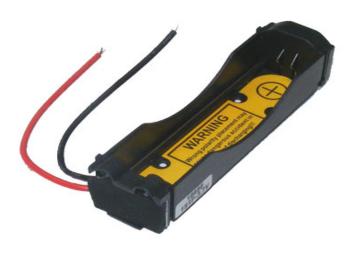

## **Technical Drawing of**

Battery holder: Li-Ion 18650 Battery Holder (1S1P) With 2.6" long 20AWG & PCB (1S1P-18650) --- Apply for 1S2P / 2S1P, 1S3P/ 3S1P, 1S4P/ 2S2P/ 4S1P battery holder

AA Portable Power Corp (http://www.batteryspace.com) Address: 860 S, 19<sup>th</sup> St, Unit A, Richmond, CA, 94804